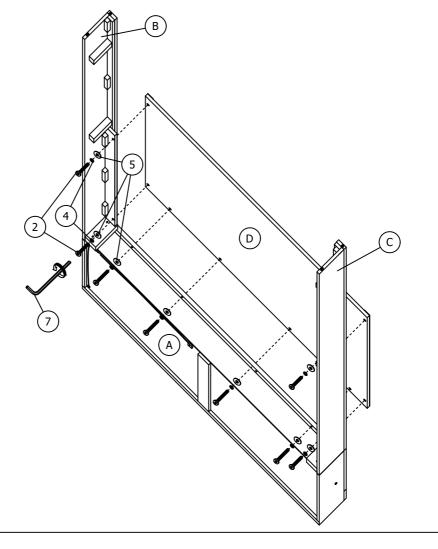

30MM      | (0)    | 8 PCS  |  |
| 3              | JCBC SCREW<br>M6 x 40MM      | (0)    | 8 PCS  |  |
| 4              | SPRING WASHER<br>M6 x 13MM   |        | 12 PCS |  |
| 5              | FLAT WASHER<br>M6 x 19MM     |        | 12 PCS |  |
| 6              | CSK C/B SCREW<br>(M4 x 32MM) | •      | 8 PCS  |  |
| 7              | M4 ALLEN KEY (65MM)          |        | 1 PC   |  |
| 8              | M5 ALLEN KEY (65MM)          |        | 1 PC   |  |
| 9              | JCBB SCREW<br>M8 x 30MM      | 0      | 8 PCS  |  |
| 10             | SPRING WASHER<br>M8 x 14MM   |        | 8 PCS  |  |
| 11             | FLAT WASHER<br>M8 x 22MM     |        | 8 PCS  |  |

\*\*DO NOT TIGHTEN BOLTS UNTIL COMPLETELY ASSEMBLED



## ASSEMBLY INSTRUCTION SH2216BK-1 QUEEN BED

#### STEP 2



## STEP 3



## **ASSEMBLY INSTRUCTION** SH2216BK-1 QUEEN BED

#### STEP 4

This step needs to be done twice.





## **ASSEMBLY INSTRUCTION** SH2216BK-1 QUEEN BED

#### STEP 6



#### STEP 7