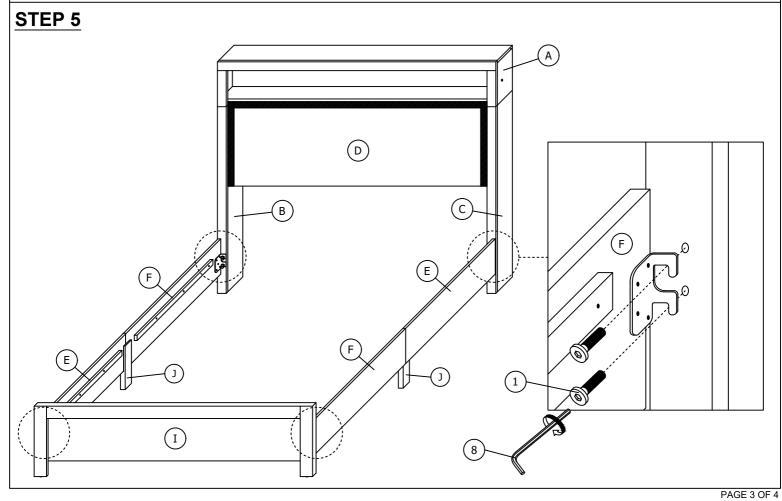

|
| 4              | SPRING WASHER<br>M6 x 13MM   |        | 12 PCS |  |
| 5              | FLAT WASHER<br>M6 x 19MM     |        | 12 PCS |  |
| 6              | CSK C/B SCREW<br>(M4 x 32MM) | •      | 8 PCS  |  |
| 7              | M4 ALLEN KEY (65MM)          |        | 1 PC   |  |
| 8              | M5 ALLEN KEY (65MM)          |        | 1 PC   |  |
| 9              | JCBB SCREW<br>M8 x 30MM      | 0      | 8 PCS  |  |
| 10             | SPRING WASHER<br>M8 x 14MM   |        | 8 PCS  |  |
| 11             | FLAT WASHER<br>M8 x 22MM     |        | 8 PCS  |  |

\*\*DO NOT TIGHTEN BOLTS UNTIL COMPLETELY ASSEMBLED



## ASSEMBLY INSTRUCTION SH2216BK-1 QUEEN BED

#### STEP 2



## STEP 3



## **ASSEMBLY INSTRUCTION** SH2216BK-1 QUEEN BED

#### STEP 4

This step needs to be done twice.





## **ASSEMBLY INSTRUCTION** SH2216BK-1 QUEEN BED

#### STEP 6



#### STEP 7