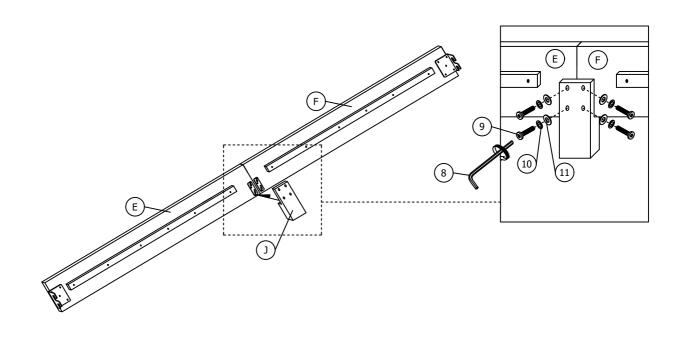

|
| 4              | SPRING WASHER<br>M6 x 13MM   |        | 12 PCS |  |
| 5              | FLAT WASHER<br>M6 x 19MM     |        | 12 PCS |  |
| 6              | CSK C/B SCREW<br>(M4 x 32MM) | •      | 8 PCS  |  |
| 7              | M4 ALLEN KEY (65MM)          |        | 1 PC   |  |
| 8              | M5 ALLEN KEY (65MM)          |        | 1 PC   |  |
| 9              | JCBB SCREW<br>M8 x 30MM      | 0      | 8 PCS  |  |
| 10             | SPRING WASHER<br>M8 x 14MM   |        | 8 PCS  |  |
| 11             | FLAT WASHER<br>M8 x 22MM     |        | 8 PCS  |  |

\*\*DO NOT TIGHTEN BOLTS UNTIL COMPLETELY ASSEMBLED



## ASSEMBLY INSTRUCTION SH2216BK-1 QUEEN BED

#### STEP 2



## STEP 3



## **ASSEMBLY INSTRUCTION** SH2216BK-1 QUEEN BED

#### STEP 4

This step needs to be done twice.





## **ASSEMBLY INSTRUCTION** SH2216BK-1 QUEEN BED

#### STEP 6



#### STEP 7