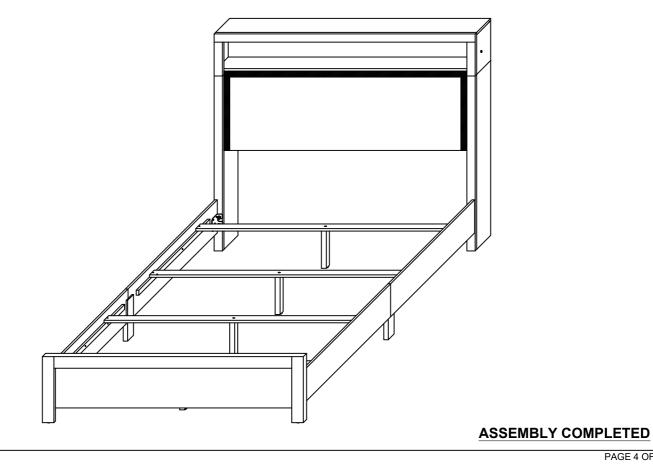

| FLAT WASHER<br>M6 x 19MM     |        | 12 PCS |  |
| 6              | CSK C/B SCREW<br>(M4 x 32MM) | •      | 8 PCS  |  |
| 7              | M4 ALLEN KEY (65MM)          |        | 1 PC   |  |
| 8              | M5 ALLEN KEY (65MM)          |        | 1 PC   |  |
| 9              | JCBB SCREW<br>M8 x 30MM      | 0      | 8 PCS  |  |
| 10             | SPRING WASHER<br>M8 x 14MM   |        | 8 PCS  |  |
| 11             | FLAT WASHER<br>M8 x 22MM     |        | 8 PCS  |  |

\*\*DO NOT TIGHTEN BOLTS UNTIL COMPLETELY ASSEMBLED



## ASSEMBLY INSTRUCTION SH2216BK-1 QUEEN BED

#### STEP 2



## STEP 3



## **ASSEMBLY INSTRUCTION** SH2216BK-1 QUEEN BED

#### STEP 4

This step needs to be done twice.





## **ASSEMBLY INSTRUCTION** SH2216BK-1 QUEEN BED

#### STEP 6



#### STEP 7