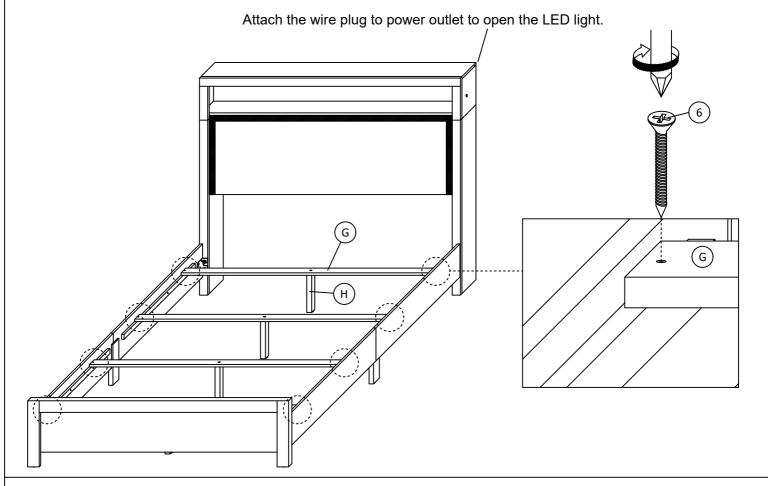

CS |  |
| 5              | FLAT WASHER<br>M6 x 19MM     |        | 12 PCS |  |
| 6              | CSK C/B SCREW<br>(M4 x 32MM) | •      | 8 PCS  |  |
| 7              | M4 ALLEN KEY (65MM)          |        | 1 PC   |  |
| 8              | M5 ALLEN KEY (65MM)          |        | 1 PC   |  |
| 9              | JCBB SCREW<br>M8 x 30MM      | 0      | 8 PCS  |  |
| 10             | SPRING WASHER<br>M8 x 14MM   |        | 8 PCS  |  |
| 11             | FLAT WASHER<br>M8 x 22MM     |        | 8 PCS  |  |

\*\*DO NOT TIGHTEN BOLTS UNTIL COMPLETELY ASSEMBLED



## ASSEMBLY INSTRUCTION SH2216BK-1 QUEEN BED

#### STEP 2



## STEP 3



## **ASSEMBLY INSTRUCTION** SH2216BK-1 QUEEN BED

#### STEP 4

This step needs to be done twice.





## **ASSEMBLY INSTRUCTION** SH2216BK-1 QUEEN BED

#### STEP 6



#### STEP 7