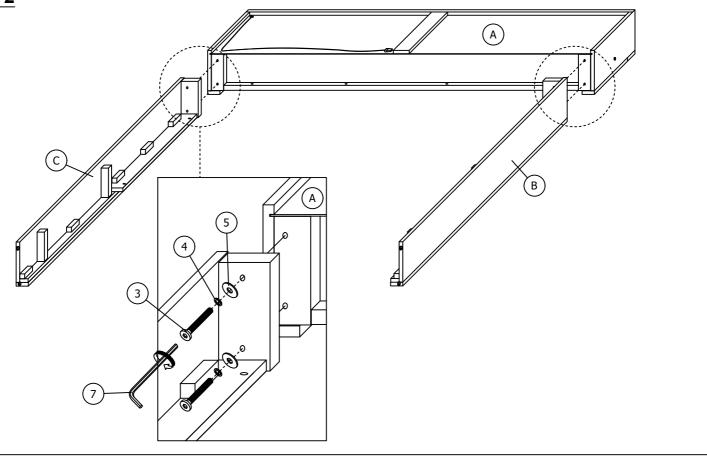

CREW<br>M6 x 30MM      | (0)    | 8 PCS  |  |
| 3              | JCBC SCREW<br>M6 x 40MM      | (0)    | 8 PCS  |  |
| 4              | SPRING WASHER<br>M6 x 13MM   |        | 12 PCS |  |
| 5              | FLAT WASHER<br>M6 x 19MM     |        | 12 PCS |  |
| 6              | CSK C/B SCREW<br>(M4 x 32MM) | •      | 8 PCS  |  |
| 7              | M4 ALLEN KEY (65MM)          |        | 1 PC   |  |
| 8              | M5 ALLEN KEY (65MM)          |        | 1 PC   |  |
| 9              | JCBB SCREW<br>M8 x 30MM      | 0      | 8 PCS  |  |
| 10             | SPRING WASHER<br>M8 x 14MM   |        | 8 PCS  |  |
| 11             | FLAT WASHER<br>M8 x 22MM     |        | 8 PCS  |  |

\*\*DO NOT TIGHTEN BOLTS UNTIL COMPLETELY ASSEMBLED



## ASSEMBLY INSTRUCTION SH2216BK-1 QUEEN BED

#### STEP 2



## STEP 3



## **ASSEMBLY INSTRUCTION** SH2216BK-1 QUEEN BED

#### STEP 4

This step needs to be done twice.





## **ASSEMBLY INSTRUCTION** SH2216BK-1 QUEEN BED

#### STEP 6



#### STEP 7