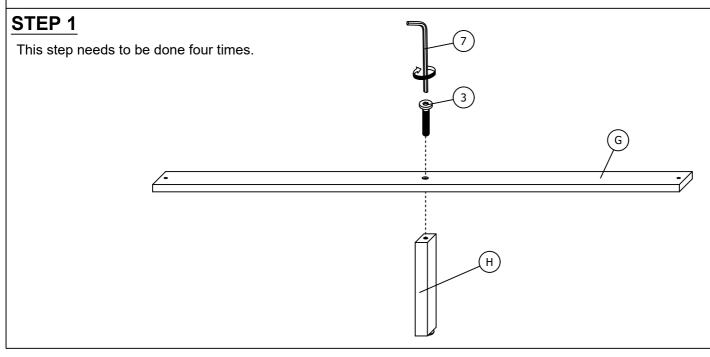

x 16MM      |        | 8 PCS  |  |
| 2              | JCBC SCREW<br>M6 x 30MM      | (0)    | 8 PCS  |  |
| 3              | JCBC SCREW<br>M6 x 40MM      | (0)    | 8 PCS  |  |
| 4              | SPRING WASHER<br>M6 x 13MM   |        | 12 PCS |  |
| 5              | FLAT WASHER<br>M6 x 19MM     |        | 12 PCS |  |
| 6              | CSK C/B SCREW<br>(M4 x 32MM) | •      | 8 PCS  |  |
| 7              | M4 ALLEN KEY (65MM)          |        | 1 PC   |  |
| 8              | M5 ALLEN KEY (65MM)          |        | 1 PC   |  |
| 9              | JCBB SCREW<br>M8 x 30MM      | 0      | 8 PCS  |  |
| 10             | SPRING WASHER<br>M8 x 14MM   |        | 8 PCS  |  |
| 11             | FLAT WASHER<br>M8 x 22MM     |        | 8 PCS  |  |

\*\*DO NOT TIGHTEN BOLTS UNTIL COMPLETELY ASSEMBLED



## ASSEMBLY INSTRUCTION SH2216BK-1 QUEEN BED

#### STEP 2



## STEP 3



## **ASSEMBLY INSTRUCTION** SH2216BK-1 QUEEN BED

#### STEP 4

This step needs to be done twice.





## **ASSEMBLY INSTRUCTION** SH2216BK-1 QUEEN BED

#### STEP 6



#### STEP 7